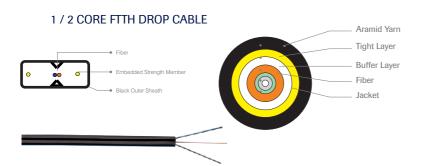

# Optical Fiber & Networking Cables

All types of OFC, FTTH, Lan/Wan Cables

#### CONSTRUCTION DETAILS OF 24 FIBER