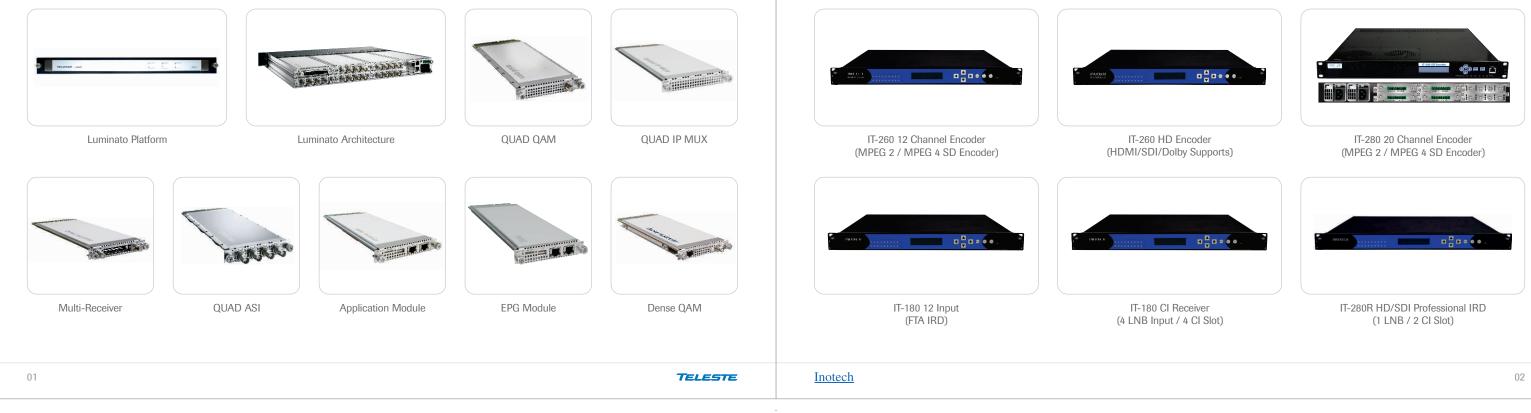

## **Digital Headend**

#### Multiplexer, Scrambler, QAM Modulator & EDGE QAM

**Digital Headend** 

#### Encoders, IRDs, Transcoders, EDGE QAM & OTT Solution

#### Encoders, IRDs, Transcoders, EDGE QAM & OTT Solution

**Digital Set-Top Box** 

#### наті 2 -166 Inotech IT 118 IT 730 EDGE QAM Common Media Platform MPEG-4 HD 8 in 1 Magnum Encoder (32 QAM with Scrambling) (4RU Modular with 16 Hot Swappable Module. iên Istern DTV Headend Processor 16 CH QAM Modulator KO 400/800 Encoder Modulator MPEG-4 SD MPEG-4 HD (16/32 QAM with Scrambling Expandable) (16 LNB + 16 QAM with Scrambling) 03 Inotech